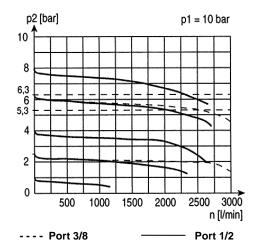

n single packs.
- Pressure gauge incl. in scope of supply.

# **Pressure regulators »FUTURA«**



#### Accessories

| Designation                    | Art. No. |
|--------------------------------|----------|
| Mounting bracket, incl. screws | H 850    |
| Joiner set with wall bracket   | WK 100   |
| Joiner set                     | KP 100   |
| Panel nut                      | FU 11-55 |
| Key lock                       | SS 32    |
| -                              |          |

## **Spare parts**

| Designation  | Art. No.  |
|--------------|-----------|
| Set of seals | 22.7410.4 |
|              |           |
|              |           |
|              |           |
|              |           |
|              |           |

## **Dimensions**



## Flow rates

#### Flow characteristic



## **Hysteresis**