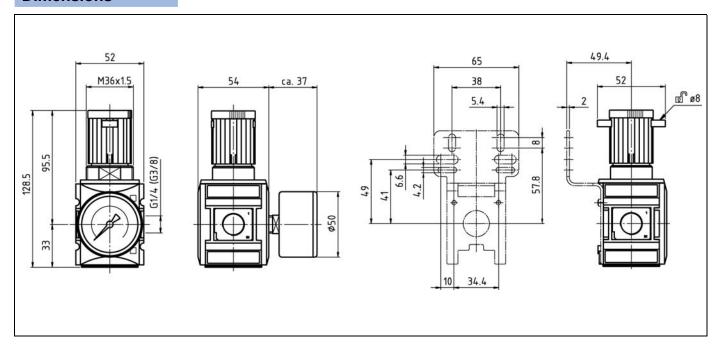

- The pressure regulators are delivered in single packs.
- Pressure gauge incl. in scope of supply.

# **Pressure regulators »FUTURA«**



#### Accessories

| Designation                    | Art. No. |
|--------------------------------|----------|
| Mounting bracket, incl. screws | H 850    |
| Joiner set with wall bracket   | WK 100   |
| Joiner set                     | KP 100   |
| Panel nut                      | FU 11-55 |
| Key lock                       | SS 32    |
| -                              |          |

## **Spare parts**

| Designation  | Art. No.  |
|--------------|-----------|
| Set of seals | 22.7410.4 |
|              |           |
|              |           |
|              |           |
|              |           |
|              |           |

## **Dimensions**



## Flow rates

#### Flow characteristic



## **Hysteresis**