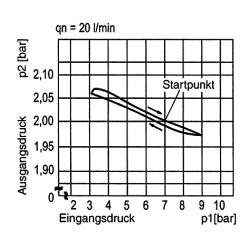

ssure gauge incl. in scope of supply.

# **Pressure regulators »FUTURA«**



#### Accessories

| Designation                    | Art. No. |
|--------------------------------|----------|
| Mounting bracket, incl. screws | H 850    |
| Joiner set with wall bracket   | WK 100   |
| Joiner set                     | KP 100   |
| Panel nut                      | FU 11-55 |
| Key lock                       | SS 32    |
| -                              |          |

## **Spare parts**

| Designation  | Art. No.  |
|--------------|-----------|
| Set of seals | 22.7410.4 |
|              |           |
|              |           |
|              |           |
|              |           |
|              |           |

## **Dimensions**



## Flow rates

#### Flow characteristic



## **Hysteresis**